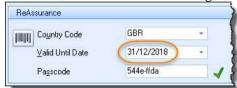

- 3. To be eligible, your ReAssurance agreement for Repute 2.5 must extend to or beyond the advertised release date.
- 4. To find the expiry date of your ReAsssurance agreement, open Repute 2.5, select the **Licence** tab, and click on the **Licence Registration** button.
- 5. You will see the **Valid Until Date** under the heading **ReAssurance**.